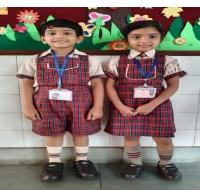

### Girls (summer)

Half sleeved fawn coloured shirt with checks on pleated sleeve border, checked gallace skirt with one chest pocket, fawn coloured socks with maroon stripes and brown shoes.

#### Boys (summer)

Half sleeved fawn coloured shirt with checks on pleated sleeve border, checked shorts with gallace and with one chest pocket, fawn coloured socks with maroon stripes and brown shoes. Maroon patka for Sikh boys.