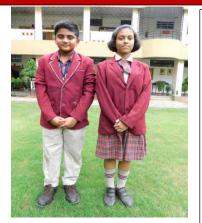

#### Girls (winter)

Fawn coloured shirts with checks on pleated sleeves with border, checked bow/necktie, belt, checked pleated skirt, fawn-coloured socks/stockings, maroon sweater, maroon blazer, and brown shoes.

#### Boys (winter)

Checked full sleeved shirt with piping on sleeves and pockets, fawn-trousers, fawn-coloured socks, maroon sweater, maroon blazer, and brown shoes. Maroon patka/turban for Sikh boys.