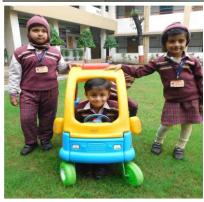

#### Boys (summer)

Half sleeved fawn coloured shirt with checks on pleated sleeve border, checked shorts with gallace and with one chest pocket, fawn coloured socks with maroon stripes and brown shoes. Maroon patka for Sikh boys.

#### Boys (summer)

Checked half sleeves shirt with fawn piping on sleeves and pockets, checked neck tie, fawn coloured shorts with checked piping on pockets, fawn coloured socks with maroon stripes and brown shoes. Maroon patka for Sikh boys.