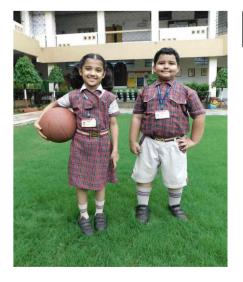

#### Girls (summer)

Fawn coloured shirts with checks on pleated sleeves with border, checked bow/necktie, belt, checked pleated skirt, fawn-coloured socks, and brown shoes.

#### Boys (summer)

Checked half sleeved shirt with piping on sleeves and pockets, fawn-coloured trousers, fawn-coloured socks, and brown shoes. Maroon patka/turban for Sikh boys.

V TO VI